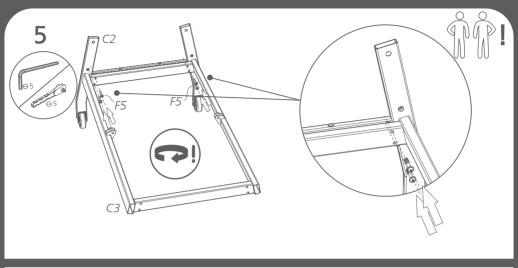

#### **ASSEMBLY TIPS**

IF STUCK, TRY MOVING THE PARTS GENTLY!

AS A FIRST STEP, PUT THE POLYMER BUSHES INTO THE HOLES.

#### TIGHTENING

TIGHTEN COMPLETELY

STOP HALFWAY

BE CAREFUL TO AVOID INJURIES!

TQ21D1-3.12 4 3/24