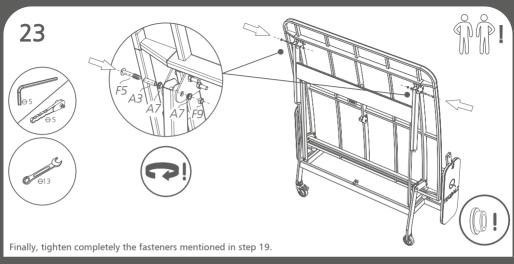

#### **PLAYING SURFACE**

TQ21D1-3.12 4 5/24

1

**x2** 

8/24

10/24

TQ21D1-3.12

11/24

12/24

18/24

TQ21D1-3.12

19/24