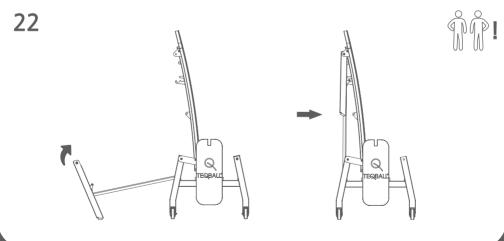

#### **PLAYING SURFACE**

TQ21D1-3.12 4 5/24

1

**x2** 

8/24

10/24

TQ21D1-3.12

11/24