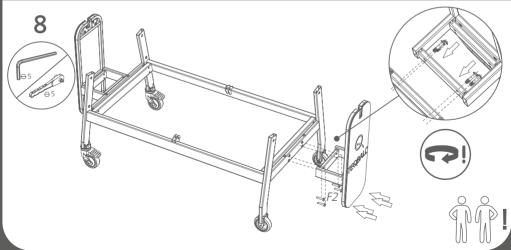

#### **ASSEMBLY TIPS**

IF STUCK, TRY MOVING THE PARTS GENTLY!

AS A FIRST STEP, PUT THE POLYMER BUSHES INTO THE HOLES.

#### TIGHTENING

TIGHTEN COMPLETELY

STOP HALFWAY

BE CAREFUL TO AVOID INJURIES!

TQ21D1-3.12 4 3/24