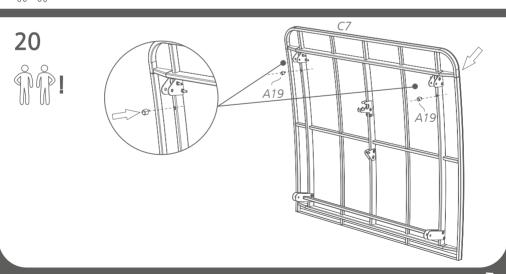

ratch the tabletop. During the assembly put the packages to the ground and hold the parts above them to prevent the damage that is caused by falling or impact. During assembly remove the protection foil from the PMMA net and from the surface of the HPL.



ASSEMBLY REQUIRES AT LEAST 2 ADULTS!



KEEP THE TABLE HORIZONTAL



FOR UNPACKING

#### **ASSEMBLY TIPS**



IF STUCK, TRY MOVING THE PARTS GENTLY!



AS A FIRST STEP, PUT THE POLYMER BUSHES INTO THE HOLES.

#### TIGHTENING



TIGHTEN COMPLETELY



STOP HALFWAY







BE CAREFUL TO AVOID INJURIES!

TQ21D1-3.12 4 3/24

#### **PACKAGE**

2x & 44 kg (BOX 3/4 & 4/4)

1x 6 43 kg

1x **6** 54 kg



#### **PLAYING SURFACE**







TQ21D1-3.12 4 5/24







1



**x2** 



8/24









10/24





TQ21D1-3.12

11/24





12/24























18/24





TQ21D1-3.12

19/24



### **26** PLEASE REPEAT THE STEPS FROM 10 TO 25 ON THE OTHER SIDE OF THE TABLE!



20/24

## PLEASE REPEAT STEP 27 ON THE OTHER SIDE OF THE TABLE!







Remove the protection foil from the tabletops (C7), the sidewalls (C8) and the foldable legs (C5)!



PAPER



PLASTIC



**WOOD & TIMBER** 





PLEASE TAKE THE PACKAGING WASTE INTO THE APPROPRIATE WASTE BIN AND HANDLE THE WOOD WASTE PROPERLY!

# **ENJOY TEQSPORTS!**

TQ21D1-3.12

23/24



**Further information** 

www.teqball.com info@teqball.com