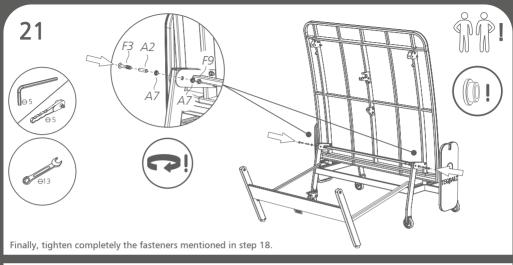

tch the tabletop. During the assembly put the packages to the ground and hold the parts above them to prevent the damage that is caused by falling or impact. During assembly remove the protection foil from the PMMA net and from the surface of the HPL.



ASSEMBLY REQUIRES AT LEAST 2 ADULTS!



KEEP THE TABLE HORIZONTAL



FOR UNPACKING

#### **ASSEMBLY TIPS**



IF STUCK, TRY MOVING THE PARTS GENTLY!



AS A FIRST STEP, PUT THE POLYMER BUSHES INTO THE HOLES.

#### TIGHTENING



TIGHTEN COMPLETELY



STOP HALFWAY







BE CAREFUL TO AVOID INJURIES!

TQ21D1-3.12 4 3/24

#### **PACKAGE**

2x & 44 kg (BOX 3/4 & 4/4)

1x 6 43 kg

1x **6** 54 kg



#### **PLAYING SURFACE**







TQ21D1-3.12 4 5/24







1



**x2** 



8/24









10/24





TQ21D1-3.12

11/24





12/24























18/24





TQ21D1-3.12

19/24



### **26** PLEASE REPEAT THE STEPS FROM 10 TO 25 ON THE OTHER SIDE OF THE TABLE!



20/24

## PLEASE REPEAT STEP 27 ON THE OTHER SIDE OF THE TABLE!







Remove the protection foil from the tabletops (C7), the sidewalls (C8) and the foldable legs (C5)!



PAPER



PLASTIC



**WOOD & TIMBER** 





PLEASE TAKE THE PACKAGING WASTE INTO THE APPROPRIATE WASTE BIN AND HANDLE THE WOOD WASTE PROPERLY!

# **ENJOY TEQSPORTS!**

TQ21D1-3.12

23/24



**Further information** 

www.teqball.com info@teqball.com