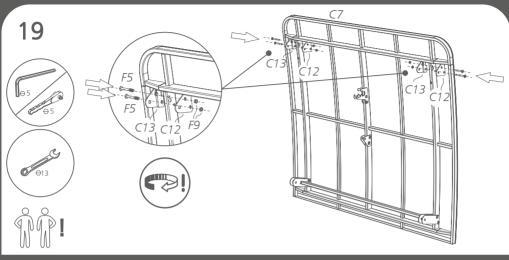

#### **PLAYING SURFACE**

TQ21D1-3.12 4 5/24

1

**x2** 

8/24

10/24

TQ21D1-3.12

11/24