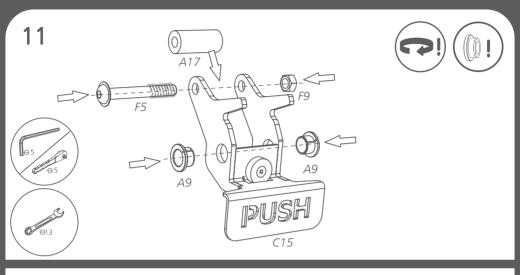

#### **PLAYING SURFACE**

TQ21D1-3.12 4 5/24

1

**x2** 

8/24

10/24

TQ21D1-3.12

11/24