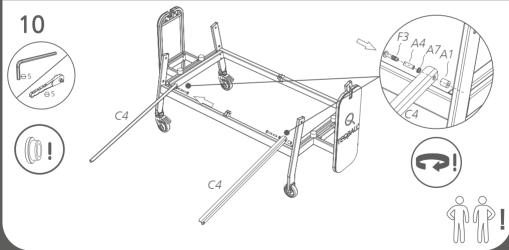

#### **PLAYING SURFACE**

TQ21D1-3.12 4 5/24

1

**x2** 

8/24

10/24

TQ21D1-3.12

11/24