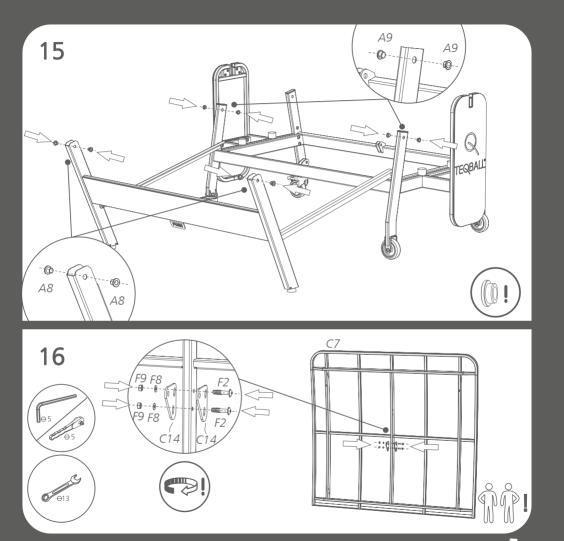

#### **PLAYING SURFACE**

TQ21D1-3.12 4 5/24

1

**x2** 

8/24

10/24

TQ21D1-3.12

11/24