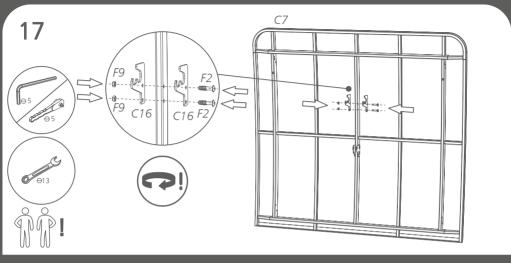

#### **PLAYING SURFACE**

TQ21D1-3.12 4 5/24

1

**x2** 

8/24

10/24

TQ21D1-3.12

11/24