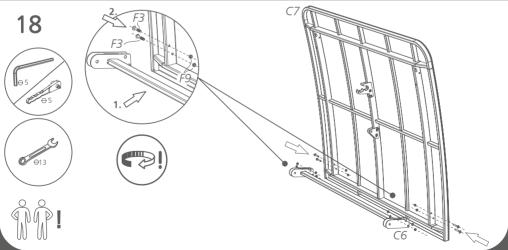

#### **PLAYING SURFACE**

TQ21D1-3.12 4 5/24

1

**x2** 

8/24

10/24

TQ21D1-3.12

11/24