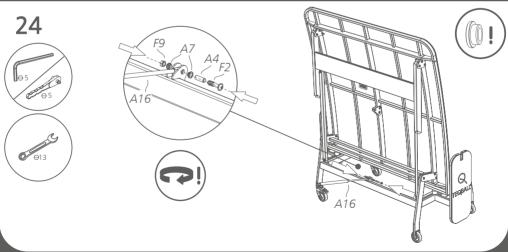

top. During the assembly put the packages to the ground and hold the parts above them to prevent the damage that is caused by falling or impact. During assembly remove the protection foil from the PMMA net and from the surface of the HPL.



ASSEMBLY REQUIRES AT LEAST 2 ADULTS!



KEEP THE TABLE HORIZONTAL



FOR UNPACKING

#### **ASSEMBLY TIPS**



IF STUCK, TRY MOVING THE PARTS GENTLY!



AS A FIRST STEP, PUT THE POLYMER BUSHES INTO THE HOLES.

#### TIGHTENING



TIGHTEN COMPLETELY



STOP HALFWAY







BE CAREFUL TO AVOID INJURIES!

TQ21D1-3.12 4 3/24

#### **PACKAGE**

2x & 44 kg (BOX 3/4 & 4/4)

1x 6 43 kg

1x **6** 54 kg



#### **PLAYING SURFACE**







TQ21D1-3.12 4 5/24







1



**x2** 



8/24









10/24





TQ21D1-3.12

11/24





12/24























18/24





TQ21D1-3.12

19/24



### **26** PLEASE REPEAT THE STEPS FROM 10 TO 25 ON THE OTHER SIDE OF THE TABLE!



20/24

## PLEASE REPEAT STEP 27 ON THE OTHER SIDE OF THE TABLE!







Remove the protection foil from the tabletops (C7), the sidewalls (C8) and the foldable legs (C5)!



PAPER



PLASTIC



**WOOD & TIMBER** 





PLEASE TAKE THE PACKAGING WASTE INTO THE APPROPRIATE WASTE BIN AND HANDLE THE WOOD WASTE PROPERLY!

# **ENJOY TEQSPORTS!**

TQ21D1-3.12

23/24



**Further information** 

www.teqball.com info@teqball.com