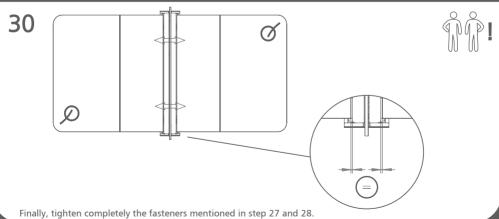

#### TIGHTENING

TIGHTEN COMPLETELY

STOP HALFWAY

BE CAREFUL TO AVOID INJURIES!

TQ21D1-3.12 4 3/24