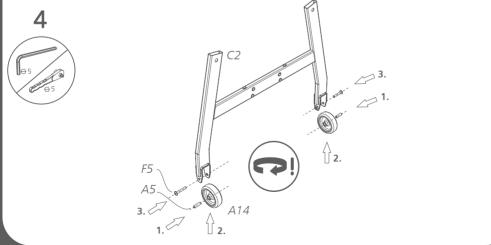

#### **PLAYING SURFACE**

TQ21D1-3.12 4 5/24

1

**x2** 

8/24

10/24

TQ21D1-3.12

11/24