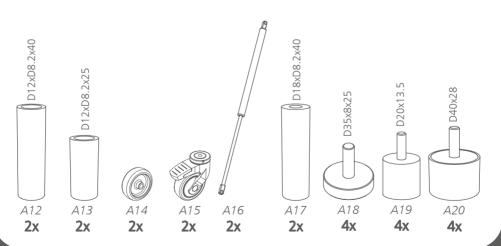

#### **ASSEMBLY**

The Teqball Smart table must be assembled by at least two adults following the numerical order of the assembly instructions. Before assembling, please check that all the proper parts are contained in the packages. The indicated quantities of parts make it possible to go through the assembly stages. Use the tools recommended on page 5.