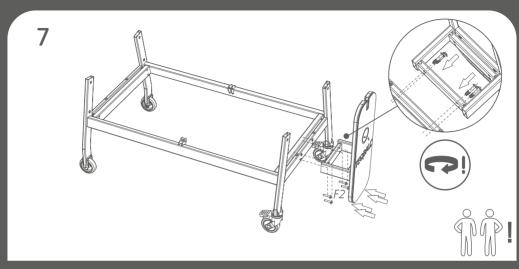

#### **ASSEMBLY TIPS**

IF STUCK, TRY MOVING THE PARTS GENTLY!

AS A FIRST STEP, PUT THE POLYMER BUSHES INTO THE HOLES.

#### TIGHTENING

TIGHTEN COMPLETELY

STOP HALFWAY

BE CAREFUL TO AVOID INJURIES!

TQ21D1-3.12 4 3/24