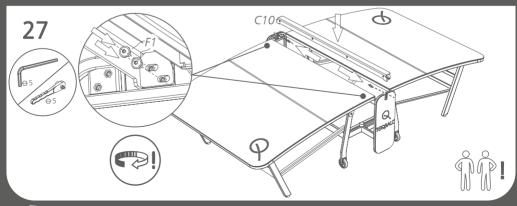

## PLEASE REPEAT STEP 27 ON THE OTHER SIDE OF THE TABLE!

Remove the protection foil from the tabletops (C7), the sidewalls (C8) and the foldable legs (C5)!

PAPER

PLASTIC

**WOOD & TIMBER** 

PLEASE TAKE THE PACKAGING WASTE INTO THE APPROPRIATE WASTE BIN AND HANDLE THE WOOD WASTE PROPERLY!