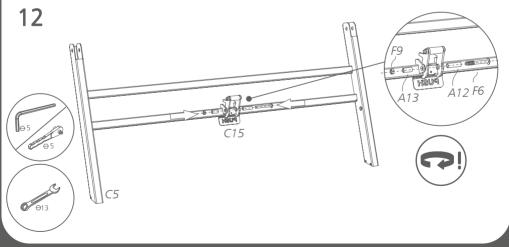

#### **PLAYING SURFACE**

TQ21D1-3.12 4 5/24

1

**x2** 

8/24

10/24

TQ21D1-3.12

11/24