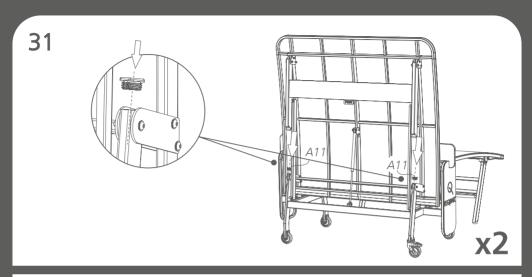

ction foil from the PMMA net and from the surface of the HPL.



ASSEMBLY REQUIRES AT LEAST 2 ADULTS!



KEEP THE TABLE HORIZONTAL



FOR UNPACKING

#### **ASSEMBLY TIPS**



IF STUCK, TRY MOVING THE PARTS GENTLY!



AS A FIRST STEP, PUT THE POLYMER BUSHES INTO THE HOLES.

#### TIGHTENING



TIGHTEN COMPLETELY



STOP HALFWAY







BE CAREFUL TO AVOID INJURIES!

TQ21D1-3.12 4 3/24

#### **PACKAGE**

2x & 44 kg (BOX 3/4 & 4/4)

1x 6 43 kg

1x **6** 54 kg



#### **PLAYING SURFACE**







TQ21D1-3.12 4 5/24







1



**x2** 



8/24









10/24





TQ21D1-3.12

11/24





12/24























18/24





TQ21D1-3.12

19/24



### **26** PLEASE REPEAT THE STEPS FROM 10 TO 25 ON THE OTHER SIDE OF THE TABLE!



20/24

## PLEASE REPEAT STEP 27 ON THE OTHER SIDE OF THE TABLE!







Remove the protection foil from the tabletops (C7), the sidewalls (C8) and the foldable legs (C5)!



PAPER



PLASTIC



**WOOD & TIMBER** 





PLEASE TAKE THE PACKAGING WASTE INTO THE APPROPRIATE WASTE BIN AND HANDLE THE WOOD WASTE PROPERLY!

# **ENJOY TEQSPORTS!**

TQ21D1-3.12

23/24



**Further information** 

www.teqball.com info@teqball.com