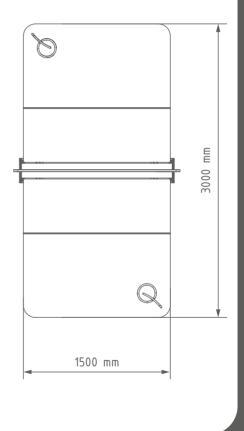

#### **PLAYING SURFACE**

TQ21D1-3.12 4 5/24

1

**x2** 

8/24

10/24

TQ21D1-3.12

11/24