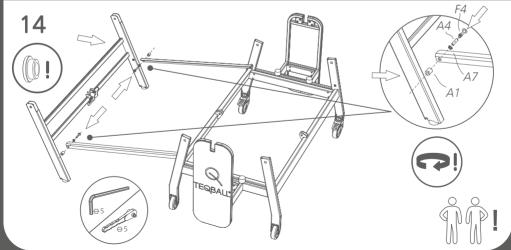

#### **PLAYING SURFACE**

TQ21D1-3.12 4 5/24

1

**x2** 

8/24

10/24

TQ21D1-3.12

11/24