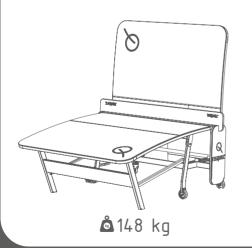

mended on page 5.

IMPORTANT: Assembly should be carried out on clean, dry, level surface. Please ensure there is nothing on the floor that could scratch the tabletop. During the assembly put the packages to the ground and hold the parts above them to prevent the damage that is caused by falling or impact. During assembly remove the protection foil from the PMMA net and from the surface of the HPL.



ASSEMBLY REQUIRES AT LEAST 2 ADULTS!



KEEP THE TABLE HORIZONTAL



FOR UNPACKING

#### **ASSEMBLY TIPS**



IF STUCK, TRY MOVING THE PARTS GENTLY!



AS A FIRST STEP, PUT THE POLYMER BUSHES INTO THE HOLES.

#### TIGHTENING



TIGHTEN COMPLETELY



STOP HALFWAY







BE CAREFUL TO AVOID INJURIES!

TQ21D1-3.12 4 3/24

#### **PACKAGE**

2x & 44 kg (BOX 3/4 & 4/4)

1x 6 43 kg

1x **6** 54 kg



#### **PLAYING SURFACE**







TQ21D1-3.12 4 5/24







1



**x2** 



8/24









10/24





TQ21D1-3.12

11/24





12/24























18/24





TQ21D1-3.12

19/24



### **26** PLEASE REPEAT THE STEPS FROM 10 TO 25 ON THE OTHER SIDE OF THE TABLE!



20/24

## PLEASE REPEAT STEP 27 ON THE OTHER SIDE OF THE TABLE!







Remove the protection foil from the tabletops (C7), the sidewalls (C8) and the foldable legs (C5)!



PAPER



PLASTIC



**WOOD & TIMBER** 





PLEASE TAKE THE PACKAGING WASTE INTO THE APPROPRIATE WASTE BIN AND HANDLE THE WOOD WASTE PROPERLY!

# **ENJOY TEQSPORTS!**

TQ21D1-3.12

23/24



**Further information** 

www.teqball.com info@teqball.com