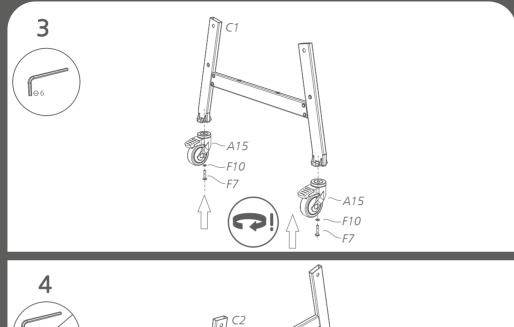

#### **PLAYING SURFACE**

TQ21D1-3.12 4 5/24

1

**x2** 

8/24

10/24

TQ21D1-3.12

11/24