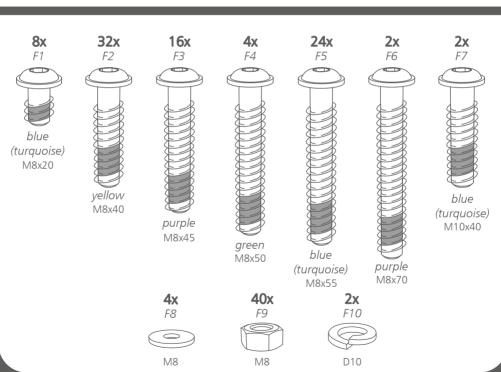

#### **ASSEMBLY**

The Teqball Smart table must be assembled by at least two adults following the numerical order of the assembly instructions. Before assembling, please check that all the proper parts are contained in the packages. The indicated quantities of parts make it possible to go through the assembly stages. Use the tools recommended on page 5.