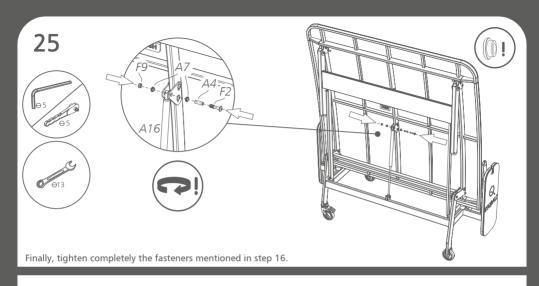

ly put the packages to the ground and hold the parts above them to prevent the damage that is caused by falling or impact. During assembly remove the protection foil from the PMMA net and from the surface of the HPL.



ASSEMBLY REQUIRES AT LEAST 2 ADULTS!



KEEP THE TABLE HORIZONTAL



FOR UNPACKING

#### **ASSEMBLY TIPS**



IF STUCK, TRY MOVING THE PARTS GENTLY!



AS A FIRST STEP, PUT THE POLYMER BUSHES INTO THE HOLES.

#### TIGHTENING



TIGHTEN COMPLETELY



STOP HALFWAY







BE CAREFUL TO AVOID INJURIES!

TQ21D1-3.12 4 3/24

#### **PACKAGE**

2x & 44 kg (BOX 3/4 & 4/4)

1x 6 43 kg

1x **6** 54 kg



#### **PLAYING SURFACE**







TQ21D1-3.12 4 5/24







1



**x2** 



8/24









10/24





TQ21D1-3.12

11/24





12/24























18/24





TQ21D1-3.12

19/24



### **26** PLEASE REPEAT THE STEPS FROM 10 TO 25 ON THE OTHER SIDE OF THE TABLE!



20/24

## PLEASE REPEAT STEP 27 ON THE OTHER SIDE OF THE TABLE!







Remove the protection foil from the tabletops (C7), the sidewalls (C8) and the foldable legs (C5)!



PAPER



PLASTIC



**WOOD & TIMBER** 





PLEASE TAKE THE PACKAGING WASTE INTO THE APPROPRIATE WASTE BIN AND HANDLE THE WOOD WASTE PROPERLY!

# **ENJOY TEQSPORTS!**

TQ21D1-3.12

23/24



**Further information** 

www.teqball.com info@teqball.com