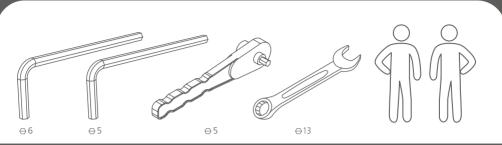

#### **ASSEMBLY**

The Teqball Smart table must be assembled by at least two adults following the numerical order of the assembly instructions. Before assembling, please check that all the proper parts are contained in the packages. The indicated quantities of parts make it possible to go through the assembly stages. Use the tools recommended on page 5.

ASSEMBLY REQUIRES AT LEAST 2 ADULTS!

KEEP THE TABLE HORIZONTAL

FOR UNPACKING