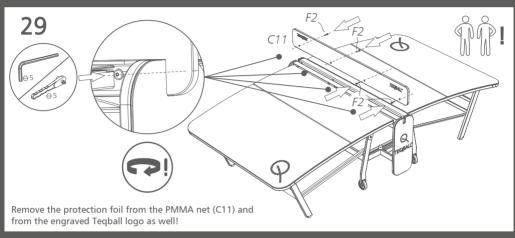

IMPORTANT: Assembly should be carried out on clean, dry, level surface. Please ensure there is nothing on the floor that could scratch the tabletop. During the assembly put the packages to the ground and hold the parts above them to prevent the damage that is caused by falling or impact. During assembly remove the protection foil from the PMMA net and from the surface of the HPL.