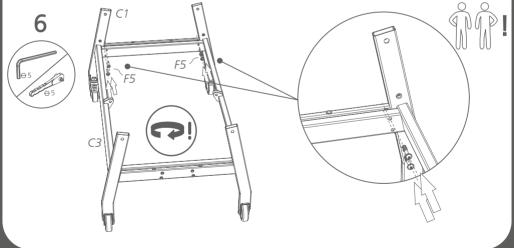

#### **ASSEMBLY TIPS**

IF STUCK, TRY MOVING THE PARTS GENTLY!

AS A FIRST STEP, PUT THE POLYMER BUSHES INTO THE HOLES.

#### TIGHTENING

TIGHTEN COMPLETELY

STOP HALFWAY

BE CAREFUL TO AVOID INJURIES!

TQ21D1-3.12 4 3/24