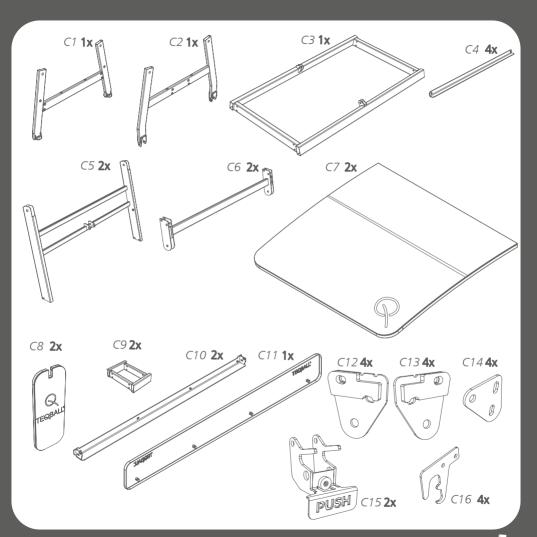

#### **ASSEMBLY**

The Teqball Smart table must be assembled by at least two adults following the numerical order of the assembly instructions. Before assembling, please check that all the proper parts are contained in the packages. The indicated quantities of parts make it possible to go through the assembly stages. Use the tools recommended on page 5.