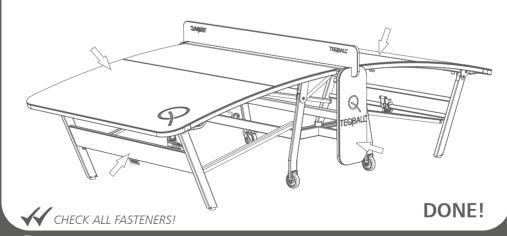

## PLEASE REPEAT STEP 27 ON THE OTHER SIDE OF THE TABLE!

Remove the protection foil from the tabletops (C7), the sidewalls (C8) and the foldable legs (C5)!

PAPER

PLASTIC

**WOOD & TIMBER** 

PLEASE TAKE THE PACKAGING WASTE INTO THE APPROPRIATE WASTE BIN AND HANDLE THE WOOD WASTE PROPERLY!

# **ENJOY TEQSPORTS!**

TQ21D1-3.12

23/24

**Further information** 

www.teqball.com info@teqball.com