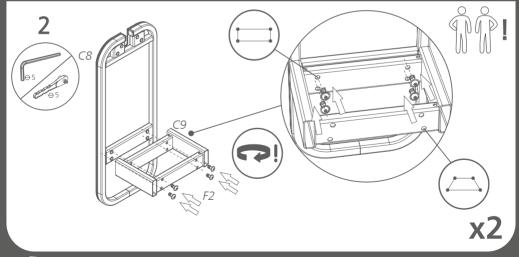

#### **PLAYING SURFACE**

TQ21D1-3.12 4 5/24

1

**x2** 

8/24

10/24

TQ21D1-3.12

11/24