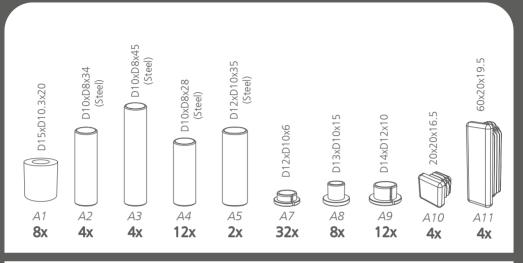

#### **ASSEMBLY**

The Teqball Smart table must be assembled by at least two adults following the numerical order of the assembly instructions. Before assembling, please check that all the proper parts are contained in the packages. The indicated quantities of parts make it possible to go through the assembly stages. Use the tools recommended on page 5.