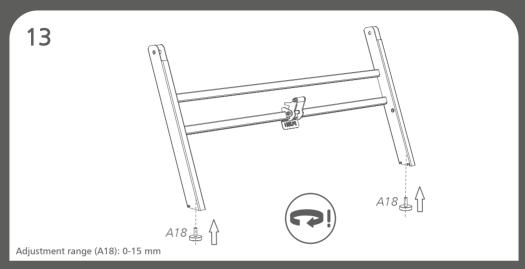

#### **PLAYING SURFACE**

TQ21D1-3.12 4 5/24

1

**x2** 

8/24

10/24

TQ21D1-3.12

11/24