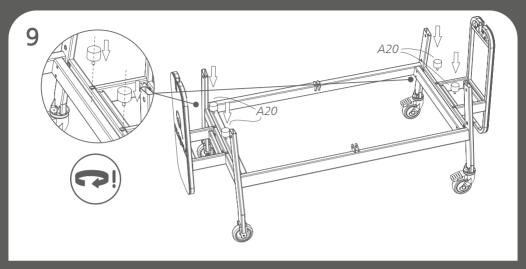

#### **PLAYING SURFACE**

TQ21D1-3.12 4 5/24

1

**x2** 

8/24

10/24

TQ21D1-3.12

11/24